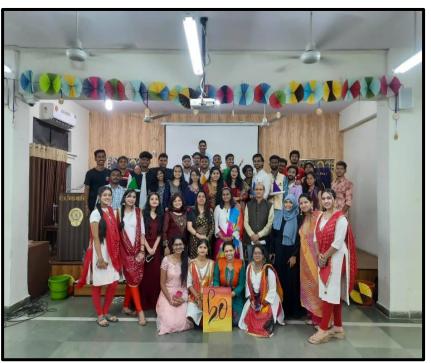

On 17<sup>th</sup> March 2022, On the occasion of the festival Holi and World Happiness day, 'H2O' (Holi and Happiness Onboard) a Musical event was organized. 30 students participated in various performances like group dance, singing, playing instruments, lazy dance, stand-up comedy, compering, etc. The program was telecasted live online on Teams and offline in Seminar hall. All the faculties and students at the college enjoyed the program.

The exuberant Group Dance (Girls) performance on the festival, Holi by Ms. Bhavika and group was well appreciated by the audience. Further the program was graced and blessed by Principal's Address by Dr. Avinash Patil through his words of appreciation and encouragement to each and every student and the Committee member of Students' Council.

### Holi and Happiness Onboard (H<sub>2</sub>O)

Organized by

**Students' Council** 

and

**Mpower Counselling Cell** 

Thursday, 17<sup>th</sup> March, 2022 (11.00 am - 12.30 pm)

Program

| Time                | Activity                | Name of the participant                                              |
|---------------------|-------------------------|----------------------------------------------------------------------|
| 11.00 am - 11.05 am | Preamble                | <b>Dr. Seema Manchanda</b><br>Co-ordinator, Students' Council, BKBCK |
| 11.05 am - 11.10 am | Khandoba                | Mr. Prashik Shinde<br>Student, BKBCK                                 |
| 11.10 am - 11.15 am | Hindi Medley            | Ms. Anjana and group<br>Student, BKBCK                               |
| 11.15 am - 11.20 am | About Mpower            | Ms. Akanksha Thakur<br>Co-ordinator, Mpower, BKBCK                   |
| 11.20 am - 11.25 am | The Makhra Dance Group  | Mr. Yash Mali and Group<br>Students, BKBCK                           |
| 11.25 am - 11.30 am | Duet Song               | Humaira and Pearl<br>Students, BKBCK                                 |
| 11.30 am - 11.35 am | Flute Performance       | Mr. Utkarsh<br>Student, BKBCK                                        |
| 11.35 am - 11.40 am | Stand-up comedy         | Mr. Akash Nivdunge<br>Student, BKBCK                                 |
| 11.40 am - 11.45 am | Video                   | Mpower Cell, BKBCK                                                   |
| 11.45 am - 11.53 am | 'The Beat Sinner's song | Mr. Mihir and Group<br>Student, BKBCK                                |
| 11.53 am - 11.59 am | Group Dance (Girls)     | Ms. Bhavika and Group<br>Student, BKBCK                              |
| 11.59 am - 12.05 pm | Principal's Address     | <b>Dr. Avinash Patil</b><br>Principal, BKBCK                         |
| 12.05 pm - 12.10 pm | Concluding Remarks      | <b>Dr. Naresh Chandra</b><br>Director (Education), BKBCK             |
| 12.10 pm - 12.15 pm | Vote of Thanks          | <b>Dr. Megha Devle</b><br>Assistant Professor, BKBCK                 |