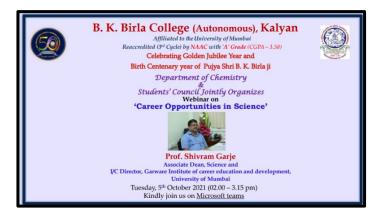

On 5<sup>th</sup> October 2021, a Webinar on 'Career Opportunities in Science' jointly with the Department of chemistry was organized. The speaker was Prof. Shivram Garje, Associate Dean, Science and I/C Director, Garware Institute of career and development, University of Mumbai. The aim to arrange this webinar was to explore opportunities available to the Science graduates and post graduates. Around 200 students participated.

## **Students' Council**

**Report of the webinar** 

on

Career Opportunities in Basic Sciences

B. K. Birla College (Autonomous), Kalyan, Students' Council jointly with Department of Chemistry organised a Webinar on 'Career Opportunities in Basic Sciences' for UG and PG students of our college on 5<sup>th</sup> October 2021. The speaker was Prof. Shivram S. Garge, Associate Dean, Science, University of Mumbai & I/C Director, Garware Institute of Career Education and Development, University of Mumbai. Dr. Naresh Chandra, Director (Education), BKBCK welcomed the speaker and all attendees. Dr Vilas Khairnar, Head, Department of Chemistry introduced the speaker Prof. Shivram S Garje. Prof. Shivram Garje dedicated his talk to Pujya Shri B. K. Birla ji as the B K Birla College is celebrating Golden Jubilee Year and the Birth Centenary year of Pujya Shri B. K Birla ji.

In his talk on career opportunities in basic sciences he spoke about the need of skill development for the students and explained about various disciplines/courses offered for the students of UG and PG by Garware Institute of Career Education and Development, University of Mumbai. He also spoke about 33 skill based courses developed by National Skill Development Corporation (NSDC) set up by Government of India. These courses include in aerospace and aviation sector, hydrocarbon sector, power sector, paints and coating, etc. He expressed that the skill based courses orient the students in such a way that their employability enhances and they become enable to apply those skills. He also spoke about career opportunities in teaching profession at school, junior college, UG and PG level. He explored the opportunities for B. Sc. And M. Sc. Students in research institutes in India and Abroad too. He at last very happily satisfied the curiosity of the students by answering their questions during Q &A session. The talk was very knowledgeable informative and created enthusiasm among students. The webinar was attended by more than 120 students of UG and PG classes along with faculties of Science Departments. Dr Naresh Chandra Sir appreciated the efforts of Department of Chemistry.