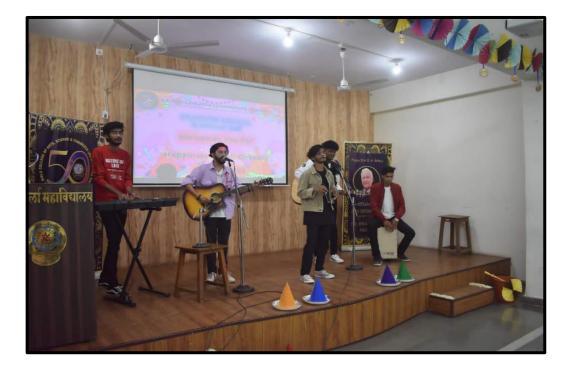

NAAC SSR Cycle IV

2018-2023

Report Holi and Happiness Onboard (H<sub>2</sub>O) Organized by Students' Council and Mpower Counselling Cell

## Thursday, 17<sup>th</sup> March, 2022 (11.00 am - 12.30 pm) Online Venue: Digital Platform Microsoft Teams Offline Venue: New Seminar Hall.

With the aim of Celebrating Golden Jubilee Year and Birth Centenary Year of our Founder Pujya Shri B. K. Birla ji, the Students' Council in association with MPower Councelling Cell organized a program on the occasion of Holi and World Happiness Day which were to be celebrated on 18<sup>th</sup> March 2022 and 20<sup>th</sup> March 2022 respectively. The Program was titled as H2O- Happiness and Holi Onboard. 100 students and Faculty members attended the program in offline mode. Also, many students attended on online mode respectively.

She further elaborated on the importance of M-Power Counselling Cell. Followed by it, were the burst of laughters in the audience by the performance given by the Makhra Dance by Mr. Yash Mali and group, students of BKBCK. A serene and enjoyable Duet Song was presented by Miss Humaira and Pearl Ferrao, students of BKBCK.

There was also a very enticing Flute Performance by Mr. Utkarsh, student of BKBCK. The program reached a great height by Stand-up comedy performed by Mr. Akash Nivdunge. The beautiful Video by Mpower spread moments of joy in the audience. 'The Beat Sinner's song, sung by Mr. Mihir and group was a pinnacle of glory and happiness.

The exuberant Group Dance (Girls) performance on the festival, Holi by Ms. Bhavika and group was well appreciated by the audience. Further the program was graced and blessed by Principal's Address by Dr. Avinash Patil through his words of appreciation and encouragement to each and every student and the Committee member of Students' Council.