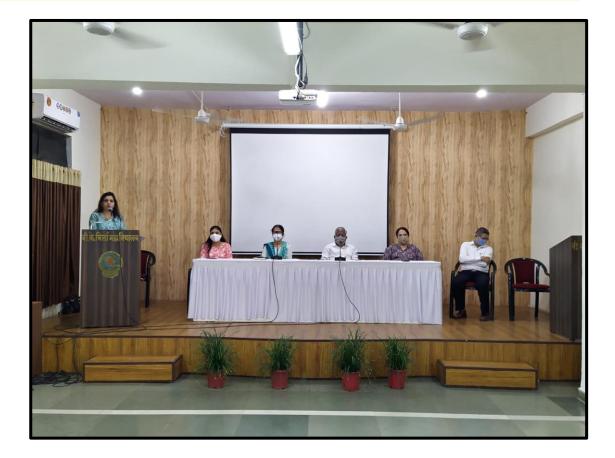

(3<sup>rd</sup> Cycle) with 'A' Grade (CGPA - 3.58) (2014 - 2023) ISO 9001: 2015 Certified NAAC SSR

Cycle IV

2018-2023



## Online Students' Council Meeting held on 21st February 2022



## Students' Council Meeing in Conference room

Principal B. K. Birla College of Arts, Science & Commerce (Autonomous), Kalyan.



B. K. Birla College Road, Kalyan – 421 30<u>1 (M</u>.S.) India



Empowered Autonomous Status (2023 - 2032) (Conducted by Kalyan Citizens' Education Society) Affiliated to University of Mumbai

(Conducted by Kalyan Citizens' Education Society) Affiliated to University of Mumbai 'College of Excellence' status by UGC (2015 - 2020) Reaccredited by NAAC (3<sup>rd</sup> Cycle) with 'A' Grade (CGPA - 3.58) (2014 - 2023) ISO 9001: 2015 Certified NAAC SSR

**Cycle IV** 

2018-2023



## Students' Council Meeting in Seminar Hall

Principal B. K. Birla College of Arts, Science & Commerce (Autonomous), Kalyan.



B. K. Birla College Road, Kalyan – 421 301 (M.S.) India



Empowered Autonomous Status (2023 - 2032) (Conducted by Kalyan Citizens' Education Society) Affiliated to University of Mumbai 'College of Excellence' status by UGC (2015 - 2020) Reaccredited by NAAC (3<sup>rd</sup> Cycle) with 'A' Grade (CGPA - 3.58) (2014 - 2023) ISO 9001: 2015 Certified NAAC SSR

**Cycle IV** 

| Attendance - | 4 <sup>th</sup> | August | 2021 |
|--------------|-----------------|--------|------|
|--------------|-----------------|--------|------|

| Full Name       seema.manchanda       Minal Trivedi | User Action<br>Joined<br>Joined | Timestamp           9/22/2021, 2:25:29 PM |
|-----