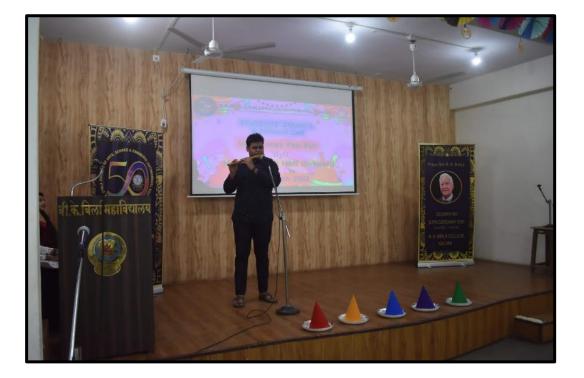

NAAC SSR Cycle IV

2018-2023

Report Holi and Happiness Onboard (H<sub>2</sub>O) Organized by Students' Council and Mpower Counselling Cell

## Thursday, 17<sup>th</sup> March, 2022 (11.00 am - 12.30 pm) Online Venue: Digital Platform Microsoft Teams Offline Venue: New Seminar Hall.

With the aim of Celebrating Golden Jubilee Year and Birth Centenary Year of our Founder Pujya Shri B. K. Birla ji, the Students' Council in association with MPower Councelling Cell organized a program on the occasion of Holi and World Happiness Day which were to be celebrated on 18<sup>th</sup> March 2022 and 20<sup>th</sup> March 2022 respectively. The Program was titled as H2O- Happiness and Holi Onboard. 100 students and Faculty members attended the program in offline mode. Also, many students attended on online mode respectively.

There was also a very enticing Flute Performance by Mr. Utkarsh, student of BKBCK. The program reached a great height by Stand-up comedy performed by Mr. Akash Nivdunge. The beautiful Video by Mpower spread moments of joy in the audience. 'The Beat Sinner's song, sung by Mr. Mihir and group was a pinnacle of glory and happiness.