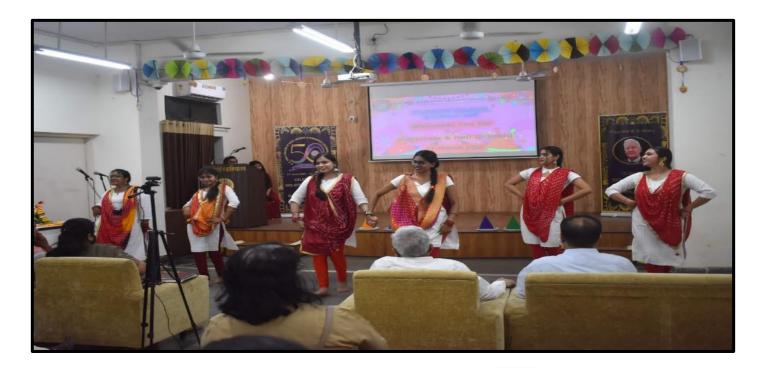

On 17<sup>th</sup> March 2022, On the occasion of the festival Holi and World Happiness day, 'H2O' (Holi and Happiness Onboard) a Musical event was organized. 30 students participated in various performances like group dance, singing, playing instruments, lazy dance, stand-up comedy, compering, etc. The program was telecasted live online on Teams and offline in Seminar hall. All the faculties and students at the college enjoyed the program.

She further elaborated on the importance of M-Power Counselling Cell. Followed by it, were the burst of laughters in the audience by the performance given by the Makhra Dance by Mr. Yash Mali and group, students of BKBCK. A serene and enjoyable Duet Song was presented by Miss Humaira and Pearl Ferrao, students of BKBCK.

### Holi and Happiness Onboard (H<sub>2</sub>O)

Organized by

**Students' Council** 

and

**Mpower Counselling Cell** 

Thursday, 17<sup>th</sup> March, 2022 (11.00 am - 12.30 pm)

Program

| Time                | Activity                | Name of the participant                                              |
|---------------------|-------------------------|----------------------------------------------------------------------|
| 11.00 am - 11.05 am | Preamble                | <b>Dr. Seema Manchanda</b><br>Co-ordinator, Students' Council, BKBCK |
| 11.05 am - 11.10 am | Khandoba                | Mr. Prashik Shinde<br>Student, BKBCK                                 |
| 11.10 am - 11.15 am | Hindi Medley            | Ms. Anjana and group<br>Student, BKBCK                               |
| 11.15 am - 11.20 am | About Mpower            | Ms. Akanksha Thakur<br>Co-ordinator, Mpower, BKBCK                   |
| 11.20 am - 11.25 am | The Makhra Dance Group  | Mr. Yash Mali and Group<br>Students, BKBCK                           |
| 11.25 am - 11.30 am | Duet Song               | Humaira and Pearl<br>Students, BKBCK                                 |
| 11.30 am - 11.35 am | Flute Performance       | Mr. Utkarsh<br>Student, BKBCK                                        |
| 11.35 am - 11.40 am | Stand-up comedy         | Mr. Akash Nivdunge<br>Student, BKBCK                                 |
| 11.40 am - 11.45 am | Video                   | Mpower Cell, BKBCK                                                   |
| 11.45 am - 11.53 am | 'The Beat Sinner's song | Mr. Mihir and Group<br>Student, BKBCK                                |
| 11.53 am - 11.59 am | Group Dance (Girls)     | Ms. Bhavika and Group<br>Student, BKBCK                              |
| 11.59 am - 12.05 pm | Principal's Address     | <b>Dr. Avinash Patil</b><br>Principal, BKBCK                         |
| 12.05 pm - 12.10 pm | Concluding Remarks      | <b>Dr. Naresh Chandra</b><br>Director (Education), BKBCK             |
| 12.10 pm - 12.15 pm | Vote of Thanks          | <b>Dr. Megha Devle</b><br>Assistant Professor, BKBCK                 |